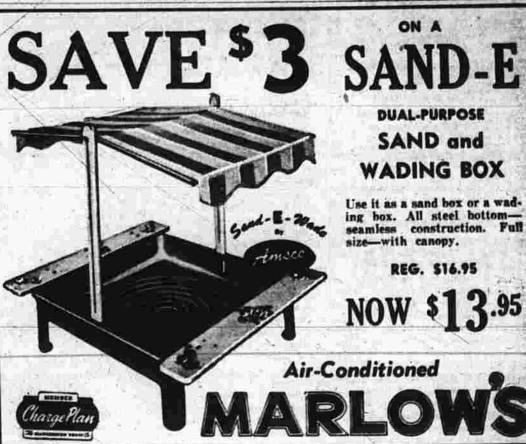

WOOL AXMINSTER 9 x 12 RUG in floral design with two tone gray background.

A quality value \$1349

KROEHLER LOUNGE CHAIR

HUGE SAVINGS FOR YOU IN KEITH'S